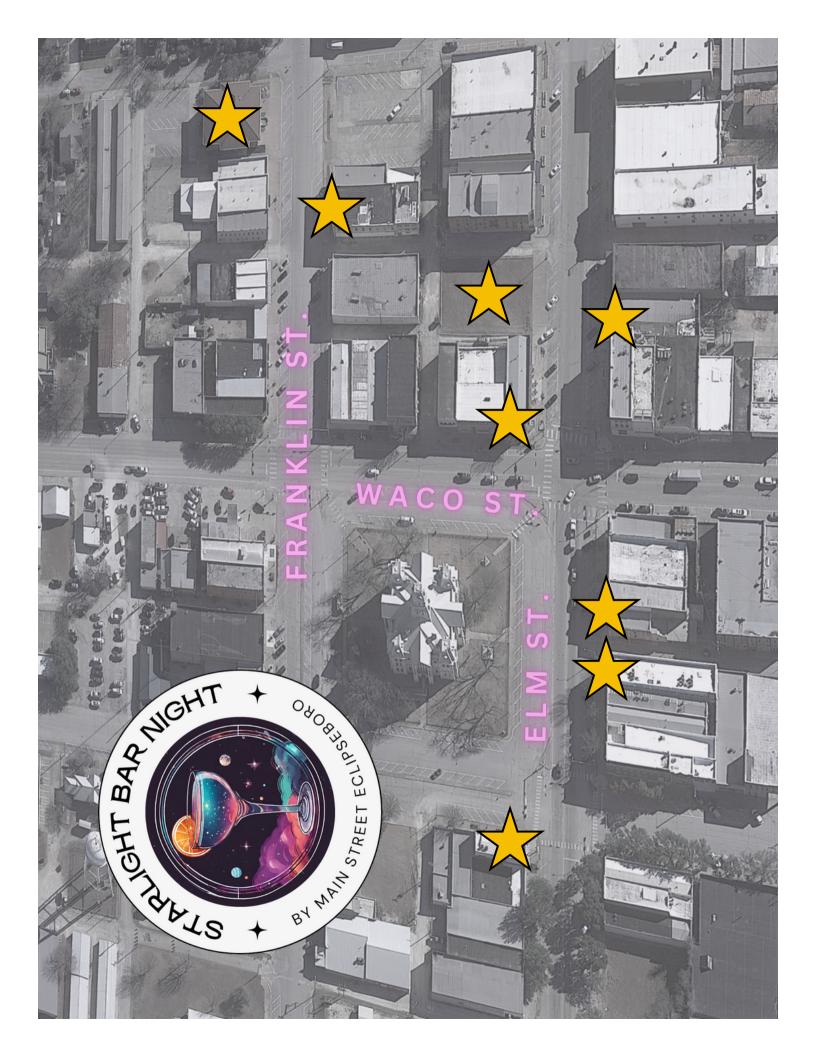

ARALIGHT BAR 16 LOCAL UIRES Dy. MAIN STREET ECLIPSER - 21

## BAR NIGHT April 4 e total eclipse with

Pregame the total eclipse with a galactic bar crawl through Main Street Eclipseboro.

|                                       | Branded<br>Burger Co.<br>TRIVIA<br>NIGHT | <b>SCI-FI TRIVIA</b><br>THREE ROUNDS<br>FIRST COME FIRST SERVED<br>TEAMS OF 2 - 8                | 6:00 PM<br>7:30 PM<br>9:00 PM<br>FREE ENTRY |
|---------------------------------------|------------------------------------------|--------------------------------------------------------------------------------------------------|---------------------------------------------|
|                                       | CAGE ASTORIC<br>WAREHOUSE                | ECLIPSE PAINT AND SIP<br>WINE AND CHAMPAGNE BAR<br>\$30 FOR PAINT CLASS, SUPPLIES,<br>+ 2 DRINKS | 7:00 PM                                     |
|                                       | OVERFLOW<br>COMERCO                      | NOAH ALVARADO & THE<br>STARLIGHT QUINTET<br>STARRY AMBIANCE<br>THEMED CRAFT COCKTAILS            | <b>FREE ENTRY</b><br>6:00 - 10:00           |
|                                       | <b>Wranglers</b><br>Karaoke              | <b>CELESTIAL KARAOKE</b><br>INTERSTELLAR AMBIANCE<br>THEMED BEVERAGES                            | <b>FREE ENTRY</b><br>6:00 - 10:00           |
|                                       | STARS&<br>SCIENCE                        | <b>MOBILE PLANETARIUM</b><br>"TOTALITY" SHOWING<br>EVERY 30 MINUTES                              | <b>FREE ENTRY</b><br>6:00 - 10:00           |
|                                       | TRUCK YARD<br>Mour<br>Night              | OUTDOOR MOVIES<br>SPACE JAM<br>MEN IN BLACK                                                      |                                             |
|                                       | SWEET Black<br>JOY! Black<br>Doetry      | BLACKOUT POETRY<br>COSMIC CONFECTIONS                                                            | <b>FREE ENTRY</b><br>6:00 - 10:00           |
|                                       | EMBER<br>CIGAR CO.                       | ASTRAL PROJECTIONS<br>NEBULOUS OLD FASHIONEDS                                                    | <b>FREE ENTRY</b><br>6:00 - 10:00           |
| HILLSBORO<br>WHERE CONNECTION HAPPENS | Main Street<br>HILLSBORO                 | ECLIPSEBORO. SIM N                                                                               | S MAIN STREET<br>AMERICA                    |